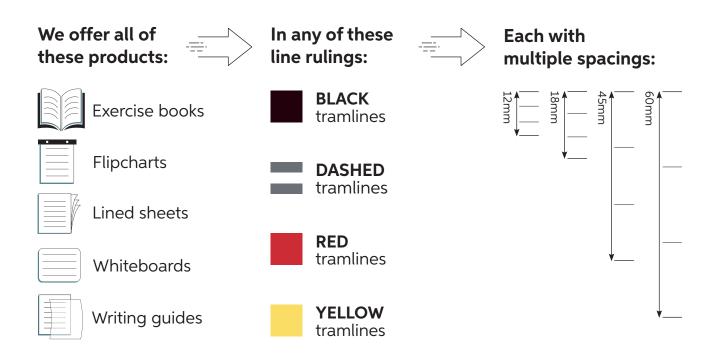

# Learning on the right lines

Tramlines make letter formation much easier and give children the very best chance to learn the art of handwriting. With our broad offering it is easy to source exactly the right products for your specific needs – products which will have a huge impact on your teaching.

## **Spacings**

Distance between thick grey outer lines.