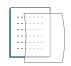

Image above shows an 18mm DASHED tramline.

DASHED tramlines have two dashed outer lines and two solid grey inner lines.

# **Spacings**

Distance between outer dashed lines.