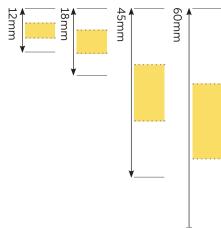

## **Spacings**

Distance between thick grey outer lines.

#### **Flipcharts**

60mm spacing - FB60

The size of our flipcharts is 580x804mm with 50 sheets per pad. Each pad has two 8mm drill holes for easy mounting onto most common easels and fixings.

#### Whiteboards - A4

18mm spacing - **WB401** 45mm spacing - **WB402** 60mm spacing - **WB403** 

Printed one side only onto 3mm thick cardboard with a gloss surface that can be written on with any standard Dry Wipe pen (not included.) Request a sample if you wish to test the surface with your pens before ordering.

#### **Flipcharts**

60mm spacing - **FD60** 150mm spacing - **FD150** 

The size of our flipcharts is 580x804mm with 50 sheets per pad. Each pad has two 8mm drill holes for easy mounting onto most common easels and fixings.

#### Whiteboards - A4

18mm spacing - **WD401** 45mm spacing - **WD402** 60mm spacing - **WD403** 

Printed one side only onto 3mm thick cardboard with a gloss surface that can be written on with any standard Dry Wipe pen (not included.) Request a sample if you wish to test the surface with your pens before ordering.

#### **Flipcharts**

60mm spacing - FR60

The size of our flipcharts is 580x804mm with 50 sheets per pad. Each pad has two 8mm drill holes for easy mounting onto most common easels and fixings.

Single sheets printed on one side of 80gsm paper.

#### Whiteboards - A4

18mm spacing - WR401 45mm spacing - WR402 60mm spacing - WR403

Printed one side only onto 3mm thick cardboard with a gloss surface that can be written on with any standard Dry Wipe pen (not included.) Request a sample if you wish to test the surface with your pens before ordering.

#### **Flipcharts**

60mm spacing - FY60

The size of our flipcharts is 580x804mm with 50 sheets per pad. Each pad has two 8mm drill holes for easy mounting onto most common easels and fixings.

#### Whiteboards - A4

18mm spacing - **WY401** 45mm spacing - **WY402** 60mm spacing - **WY403** 

Printed one side only onto 3mm thick cardboard with a gloss surface that can be written on with any standard Dry Wipe pen (not included.) Request a sample if you wish to test the surface with your pens before ordering.