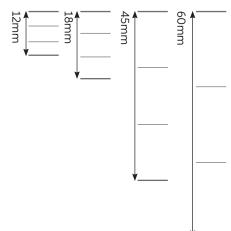

#### Invoice to school

We are happy to invoice to school provided you agree to pay to our terms.

Image above shows an 18mm BLACK tramline.

BLACK tramlines have two thick grey outer lines and two thin grey inner lines.

## **Spacings**

Distance between thick grey outer lines.

#### Whiteboards - A4

18mm spacing - **WB401** 45mm spacing - **WB402** 60mm spacing - **WB403** 

Printed one side only onto 3mm thick cardboard with a gloss surface that can be written on with any standard Dry Wipe pen (not included.) Request a sample if you wish to test the surface with your pens before ordering.

#### Whiteboards - A4

18mm spacing - **WD401** 45mm spacing - **WD402** 60mm spacing - **WD403** 

Printed one side only onto 3mm thick cardboard with a gloss surface that can be written on with any standard Dry Wipe pen (not included.) Request a sample if you wish to test the surface with your pens before ordering.

#### Whiteboards - A4

18mm spacing - WR401 45mm spacing - WR402 60mm spacing - WR403

Printed one side only onto 3mm thick cardboard with a gloss surface that can be written on with any standard Dry Wipe pen (not included.) Request a sample if you wish to test the surface with your pens before ordering.

#### Whiteboards - A4

18mm spacing - **WY401** 45mm spacing - **WY402** 60mm spacing - **WY403** 

Printed one side only onto 3mm thick cardboard with a gloss surface that can be written on with any standard Dry Wipe pen (not included.) Request a sample if you wish to test the surface with your pens before ordering.