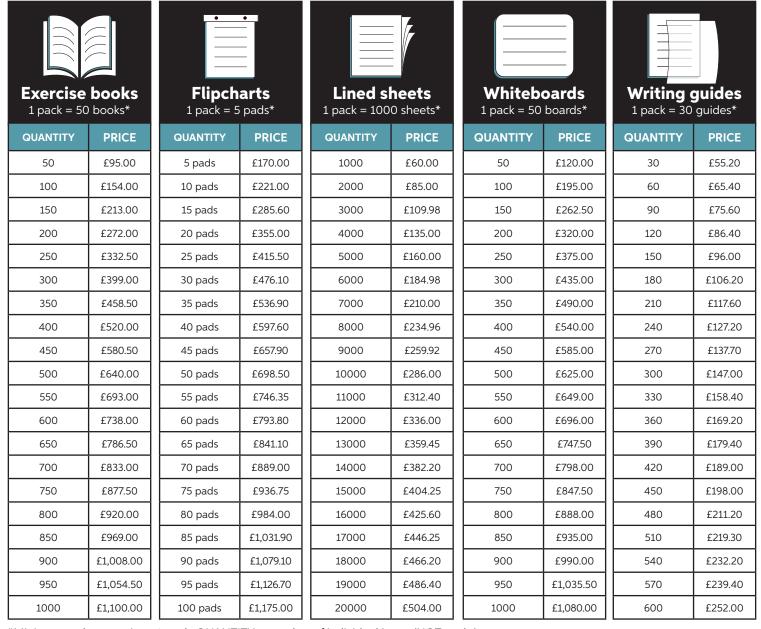

# **Price list**

Prices effective 1st May 2022. All previous price lists superceded.

<sup>\*</sup>Minimum order quantity = 1 pack. QUANTITY = number of individual items (NOT packs). VAT will be added at current rate of 20%. Contact us for prices on larger quantities.

#### Rate for quantity ordered

For each product type you get the rate for the total quantity ordered. So, if you order 100 each x two sorts of Exercise books, you will pay the 200 rate.

### Free delivery

All prices include delivery to one Mainland UK destination. There may be an additional charge for the Highlands and Islands.