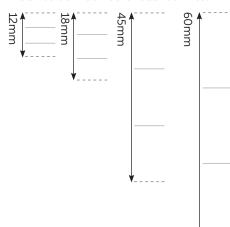

## **Spacings**

Distance between thick grey outer lines.

# **Spacings**

Distance between outer dashed lines.

# **Spacings**

Distance between outer red lines.

## **Spacings**

Distance between solid grey outer lines.