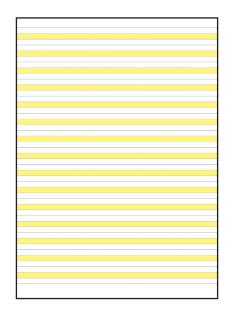

# YELLOW tramlines

YELLOW tramlines have an inner yellow block outlined by thin grey dotted lines. There are then two solid grey outer lines.

## **Spacings**

Distance between solid grey outer lines.