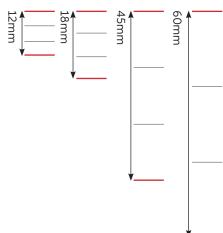

## **Spacings**

Distance between thick grey outer lines.

# **Spacings**

Distance between outer dashed lines.

# **Spacings**

Distance between outer red lines.

## **Spacings**

Distance between solid grey outer lines.