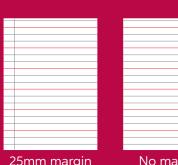

#### Spacing between tramlines

- 9mm 12mm 15mm
- 18mm 21mm 24mm
- 30mm 36mm 54mm

You can include a margin in any book. Our standard width is 25mm and is printed in grey but other options are available.

#### Note

With "SQUARES" text page rulings, we position the margin on the nearest vertical line to 25mm. This avoids the margin having to divide a square.

25mm margin

No margin

Once you have decided what you want printing on your text pages, we give you the option of choosing which part of each page is printed.