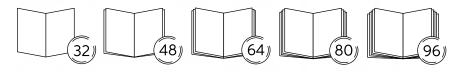

#### Some examples:

We offer five standard size text sections. These are: 32pp, 48pp, 64pp, 80pp and 96pp.

#### Note

A page (pp) is one "side" of a sheet of paper. So, for example, a 64pp book will give you 64 "sides" of paper to write on.