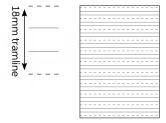

#### **RED** tramlines

#### Spacing between tramlines

- 9mm 12mm 15mm
- 18mm 21mm 24mm
- 30mm 36mm 54mm