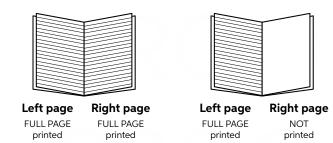

The left and right pages can be the same or different - provided the same ruling and line spacing is used throughout the book, you can decide exactly what goes where.

#### Choose an option from below for both the left AND right pages of your book.

#### The left and right pages can be the same or different.