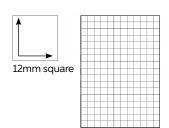

#### Spacing between lines

- 6mm 8mm 10mm
- 12mm 15mm 20mm

#### Size of squares

- 5mm 7mm 8mm 10mm
- 12mm 15mm 20mm