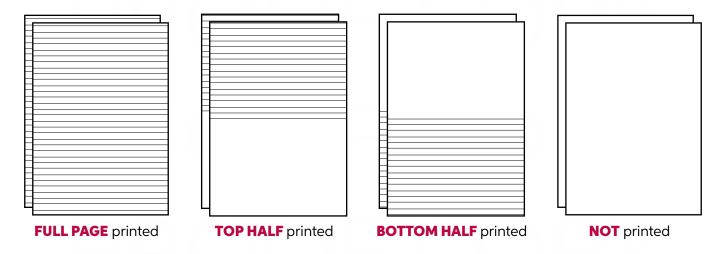

#### Note

With "SQUARES" text page rulings, we position the margin on the nearest vertical line to 25mm. This avoids the margin having to divide a square.

25mm margin

No margin

Once you have decided what you want printing on your text pages, we give you the option of choosing which part of each page is printed.

The left and right pages can be the same or different - provided the same ruling and line spacing is used throughout the book, you can decide exactly what goes where.

#### Choose an option from below for both the left AND right pages of your book.

#### The left and right pages can be the same or different.

#### Some examples:

We offer five standard size text sections. These are: 32pp, 48pp, 64pp, 80pp and 96pp.