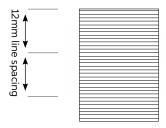

thicker 380mu (selected shades only).

#### Lamination

Consider if you want the outer covers laminating in either a gloss or matt finish. This gives a really hardwearing and durable surface.

> dark and may not be suited to overprinting.





We offer six main ranges covering lines, squares and four different versions of tramline. Each of these are available with a multitude of spacings and so the permutations are huge.

#### We can print anything

If you cannot find what you need in this section, just advise EXACTLY what you do want and we will quote accordingly.

#### **Need something quickly?**

We offer a limited range of tramline books ex stock - delivery 2 to 3 working days. See website for details. -o-



#### **LINES**

#### Spacing between lines

- 6mm 8mm 10mm
- 12mm 15mm 20mm



#### **BLACK** tramlines

#### Spacing between tramlines

- 9mm 12mm 15mm
- 18mm 21mm 24mm
- 30mm 36mm 54mm





#### Spacing between tramlines

- 9mm 12mm 15mm
- 18mm 21mm 24mm
- 30mm 36mm 54mm



#### **SQUARES**

#### Size of squares

- 5mm 7mm 8mm 10mm
- 12mm 15mm 20mm





#### **RED** tramlines

#### Spacing between tramlines

- 9mm 12mm 15mm
- 18mm 21mm 24mm
- 30mm 36mm 54mm





#### **YELLOW** tramlines

#### Spacing between tramlines

- 9mm 12mm 15mm
- 18mm 21mm 24mm
- 30mm 36mm 54mm





You can include a margin in any book. Our standard width is 25mm and is printed in grey but other options are available.

#### Note

With "SQUARES" text page rulings, we position the margin on the nearest vertical line to 25mm. This avoids the margin having to divide a square.



25mm margin