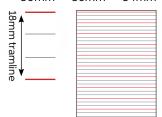

#### Spacing between tramlines

- 9mm 12mm 15mm
- 18mm 21mm 24mm
- 30mm 36mm 54mm

#### **RED** tramlines