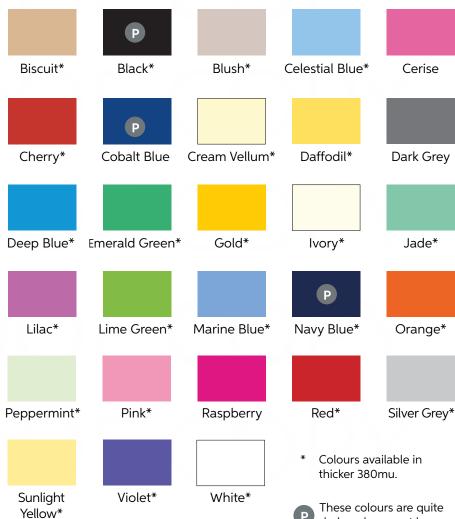

Our range of cover colours is the largest in the UK -28 different shades.

#### Colour of cover

Choose a colour from one of the 28 shades shown below.