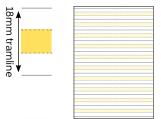

#### Spacing between tramlines

- 9mm 12mm 15mm
- 18mm 21mm 24mm
- 30mm 36mm 54mm

You can include a margin in any book. Our standard width is 25mm and is printed in grey but other options are available.

#### Note

With "SQUARES" text page rulings, we position the margin on the nearest vertical line to 25mm. This avoids the margin having to divide a square.

25mm margin

No margin

Once you have decided what you want printing on your text pages, we give you the option of choosing which part of each page is printed.