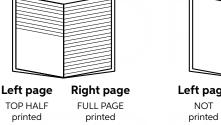

#### Note

With "SQUARES" text page rulings, we position the margin on the nearest vertical line to 25mm. This avoids the margin having to divide a square.

25mm margin

No margin

Once you have decided what you want printing on your text pages, we give you the option of choosing which part of each page is printed.

The left and right pages can be the same or different - provided the same ruling and line spacing is used throughout the book, you can decide exactly what goes where.

#### Choose an option from below for both the left AND right pages of your book.

#### The left and right pages can be the same or different.

#### Some examples:

We offer five standard size text sections. These are: 32pp, 48pp, 64pp, 80pp and 96pp.