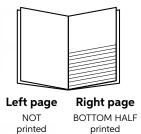

#### Note

With "SQUARES" text page rulings, we position the margin on the nearest vertical line to 25mm. This avoids the margin having to divide a square.

25mm margin

No margin

Once you have decided what you want printing on your text pages, we give you the option of choosing which part of each page is printed.

The left and right pages can be the same or different - provided the same ruling and line spacing is used throughout the book, you can decide exactly what goes where.

#### Choose an option from below for both the left AND right pages of your book.

#### The left and right pages can be the same or different.

#### Some examples:

We offer five standard size text sections. These are: 32pp, 48pp, 64pp, 80pp and 96pp.