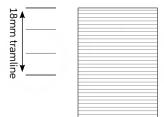

#### **BLACK** tramlines

#### Spacing between tramlines

- 9mm 12mm 15mm
- 18mm 21mm 24mm
- 30mm 36mm 54mm