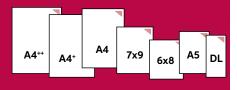

#### Speedy delivery

Order week one - deliver week three, even for complex requirements.

Our standard range covers the seven most popular sizes used by schools. The smallest DL size is perfect for being carried in a pocket. We then go all the way up to A4++ size which is ideal for when you want to stick in full size A4 inserts without the need to trim them down first.

99mm width 210mm height

> 148mm width 210mm height

152mm width 203mm height

178mm width 229mm height

210mm width 297mm height

215mm width 305mm height

230mm width 315mm height