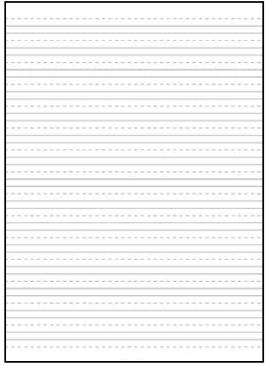

# Invoice to school

We are happy to invoice to school provided you agree to pay to our terms.

Image above shows an 18mm BLACK tramline.

BLACK tramlines have two thick grey outer lines and two thin grey inner lines.

# **Lined sheets - A4**

12mm spacing - **LB401** 18mm spacing - **LB402** 

Image above shows an 18mm DASHED tramline.

DASHED tramlines have two dashed outer lines and two solid grey inner lines.