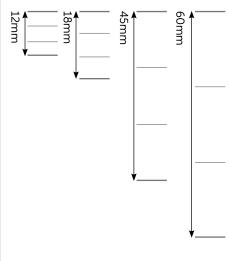

# **Spacings**

Distance between thick grey outer lines.

# **Flipcharts**

onto most common easels and fixings.

60mm spacing - **FB60** 

pad. Each pad has two 8mm drill holes for easy mounting

# **Spacings**

Distance between outer dashed lines.

## **Flipcharts**

60mm spacing - **FD60** 150mm spacing - **FD150** 

The size of our flipcharts is 580x804mm with 50 sheets per pad. Each pad has two 8mm drill holes for easy mounting onto most common easels and fixings.

# **Spacings**

Distance between outer red lines.

# **Flipcharts**

60mm spacing - FR60 120mm spacing - FR120 180mm spacing - FR180

The size of our flipcharts is 580x804mm with 50 sheets per pad. Each pad has two 8mm drill holes for easy mounting onto most common easels and fixings.

# **Flipcharts**

45mm spacing - FY45 60mm spacing - FY60

The size of our flipcharts is 580x804mm with 50 sheets per pad. Each pad has two 8mm drill holes for easy mounting onto most common easels and fixings.