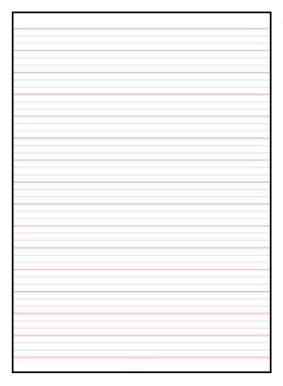

# **Lined sheets - A4**

12mm spacing - **LB401** 18mm spacing - **LB402** 

Image above shows an 18mm DASHED tramline.

DASHED tramlines have two dashed outer lines and two solid grey inner lines.

# **Spacings**

Distance between outer dashed lines.