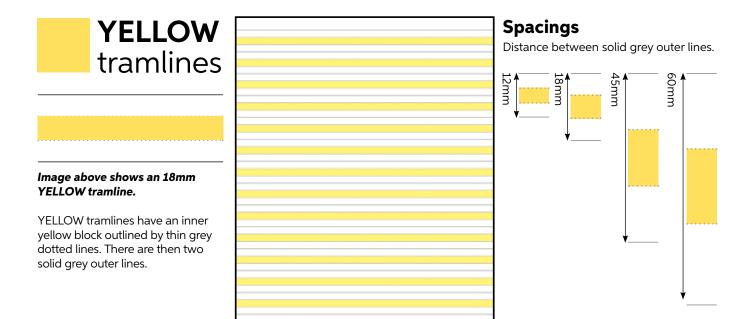

# **Exercise books - A4**

#### Blue cover

12mm spacing - EY401 18mm spacing - EY407

#### **Green cover**

12mm spacing - **EY402** 18mm spacing - EY408

#### Orange cover

12mm spacing - EY403 18mm spacing - EY409

#### Pink cover

12mm spacing - EY404 18mm spacing - EY410

# Red cover

12mm spacing - EY405 18mm spacing - **EY411** 

# Yellow cover

12mm spacing - EY406 18mm spacing - **EY412** 

Our books have a 64pp A4 text section and are stapled three times on the spine for maximum durability. Each book has a "Name / Class" box printed on the front cover.

## **Lined sheets - A4**

12mm spacing - **LY401** 18mm spacing - **LY402** 