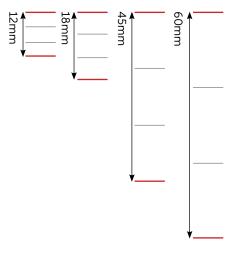

# **Spacings**

Distance between thick grey outer lines.

# **Flipcharts**

onto most common easels and fixings.

60mm spacing - **FB60** 

pad. Each pad has two 8mm drill holes for easy mounting

## **Flipcharts**

60mm spacing - **FD60** 150mm spacing - **FD150** 

The size of our flipcharts is 580x804mm with 50 sheets per pad. Each pad has two 8mm drill holes for easy mounting onto most common easels and fixings.

# **Flipcharts**

60mm spacing - FR60 120mm spacing - FR120 180mm spacing - FR180

The size of our flipcharts is 580x804mm with 50 sheets per pad. Each pad has two 8mm drill holes for easy mounting onto most common easels and fixings.

# **Flipcharts**

45mm spacing - FY45 60mm spacing - FY60

The size of our flipcharts is 580x804mm with 50 sheets per pad. Each pad has two 8mm drill holes for easy mounting onto most common easels and fixings.