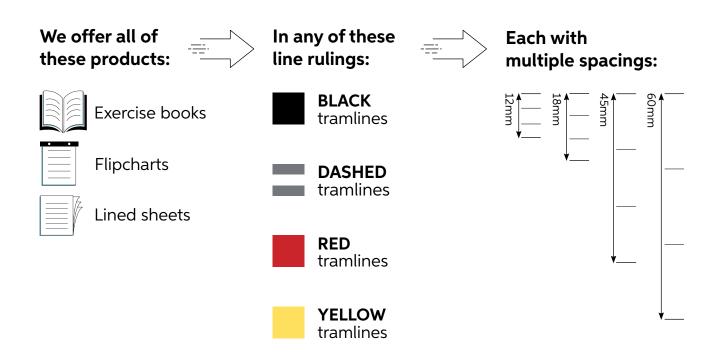

# Learning on the right lines

Tramlines make letter formation much easier and give children the very best chance to learn the art of handwriting. With our broad offering it is easy to source exactly the right products for your specific needs – products which will have a huge impact on your teaching.

# **Spacings**

Distance between thick grey outer lines.