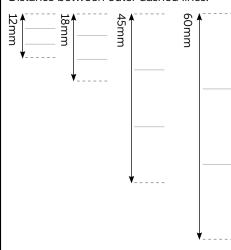

# **Spacings**

Distance between thick grey outer lines.

#### Blue cover

12mm spacing - **EB401** 18mm spacing - **EB407** 

#### **Green cover**

12mm spacing - EB402 18mm spacing - EB408

#### Orange cover

12mm spacing - EB403 18mm spacing - EB409

## Pink cover

12mm spacing - EB404 18mm spacing - **EB410** 

#### Red cover

12mm spacing - EB405 18mm spacing - **EB411** 

# Yellow cover

12mm spacing - **EB406** 18mm spacing - **EB412** 

Our books have a 64pp A4 text section and are stapled three times on the spine for maximum durability. Each book has a "Name / Class" box printed on the front cover.

# **Flipcharts**

onto most common easels and fixings.

60mm spacing - **FB60** 

pad. Each pad has two 8mm drill holes for easy mounting

# **Flipcharts**

45mm spacing - FY45 60mm spacing - FY60

The size of our flipcharts is 580x804mm with 50 sheets per pad. Each pad has two 8mm drill holes for easy mounting onto most common easels and fixings.