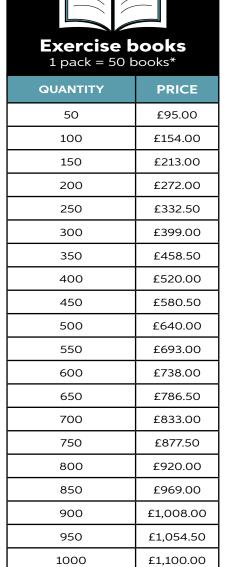

# **Price list**

Prices effective 1st December 2024. All previous price lists superceded.

| Flipcharts 1 pack = 5 pads* |           |  |
|-----------------------------|-----------|--|
| QUANTITY                    | PRICE     |  |
| 5 pads                      | £170.00   |  |
| 10 pads                     | £221.00   |  |
| 15 pads                     | £285.60   |  |
| 20 pads                     | £355.00   |  |
| 25 pads                     | £415.50   |  |
| 30 pads                     | £476.10   |  |
| 35 pads                     | £536.90   |  |
| 40 pads                     | £597.60   |  |
| 45 pads                     | £657.90   |  |
| 50 pads                     | £698.50   |  |
| 55 pads                     | £746.35   |  |
| 60 pads                     | £793.80   |  |
| 65 pads                     | £841.10   |  |
| 70 pads                     | £889.00   |  |
| 75 pads                     | £936.75   |  |
| 80 pads                     | £984.00   |  |
| 85 pads                     | £1,031.90 |  |
| 90 pads                     | £1,079.10 |  |
| 95 pads                     | £1,126.70 |  |
| 100 pads                    | £1,175.00 |  |

| Lined sheets 1 pack = 1000 sheets* |         |  |
|------------------------------------|---------|--|
| QUANTITY                           | PRICE   |  |
| 1000                               | £60.00  |  |
| 2000                               | £85.00  |  |
| 3000                               | £109.98 |  |
| 4000                               | £135.00 |  |
| 5000                               | £160.00 |  |
| 6000                               | £184.98 |  |
| 7000                               | £210.00 |  |
| 8000                               | £234.96 |  |
| 9000                               | £259.92 |  |
| 10000                              | £286.00 |  |
| 11000                              | £312.40 |  |
| 12000                              | £336.00 |  |
| 13000                              | £359.45 |  |
| 14000                              | £382.20 |  |
| 15000                              | £404.25 |  |
| 16000                              | £425.60 |  |
| 17000                              | £446.25 |  |
| 18000                              | £466.20 |  |
| 19000                              | £486.40 |  |
| 20000                              | £504.00 |  |

<sup>\*</sup>Minimum order quantity = 1 pack. QUANTITY = number of individual items (NOT packs). VAT will be added at current rate of 20%. Contact us for prices on larger quantities.